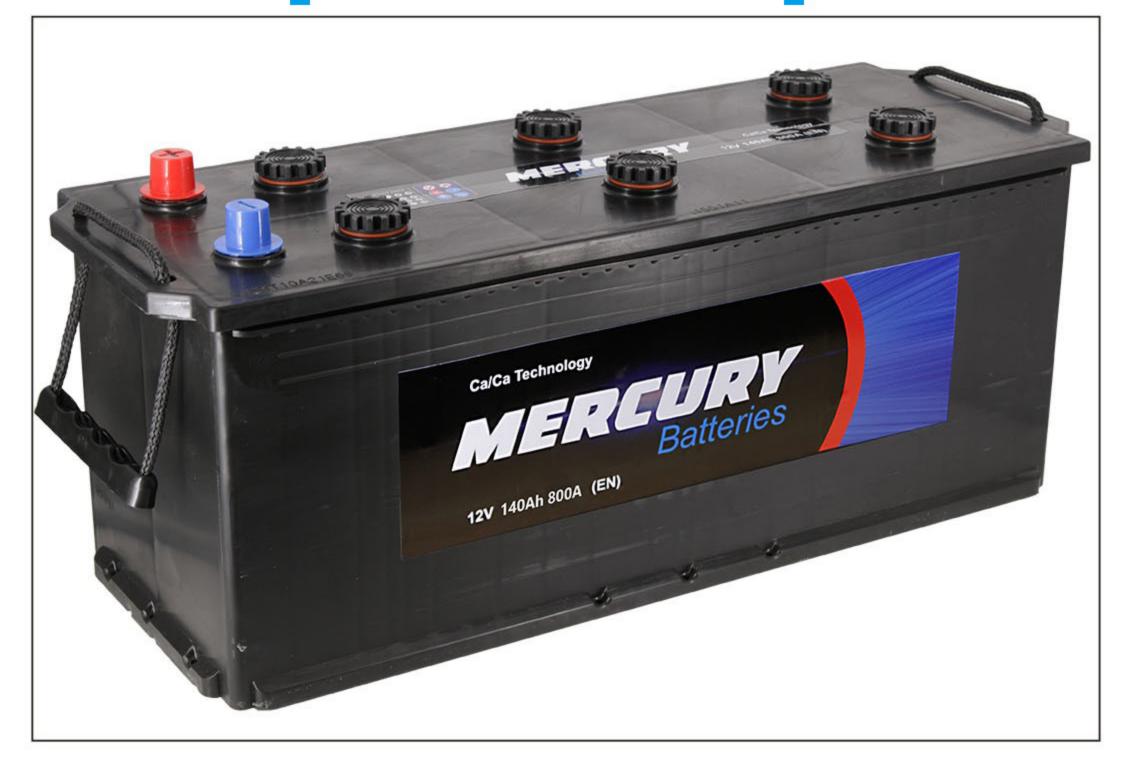

## MF-A [12V140Ah]

| Physical Specification (mm) |                             |                         |  |  |
|-----------------------------|-----------------------------|-------------------------|--|--|
| Nominal Voltage             |                             | 12V                     |  |  |
| Nominal Capacity(20HR)      |                             | 140Ah                   |  |  |
| Dimension                   | Length                      | 513+2/-5mm(20.08inches) |  |  |
|                             | Width                       | 189+0/-5mm(8.74inches)  |  |  |
|                             | Container Height            | 202±3mm(7.72inches)     |  |  |
|                             | Total Height(with Terminal) | 223±3mm(8.54inches)     |  |  |
| Weight                      |                             | Approx34.1Kg(75.18lbs)  |  |  |
| Acid                        |                             | 1.280±0.015g/cm³(25°C)  |  |  |
| Standard Terminal           |                             | 1                       |  |  |
| Cell layout                 |                             | 3                       |  |  |
| Hold-Down                   |                             | В0                      |  |  |
| Cell plate qty              |                             | /                       |  |  |
| Case                        |                             | Black-PP Material       |  |  |
| Cover                       |                             | Black-PP Material       |  |  |
| Handle                      |                             | Black-PP Material       |  |  |
| QTY/PLT/layer               |                             | /                       |  |  |