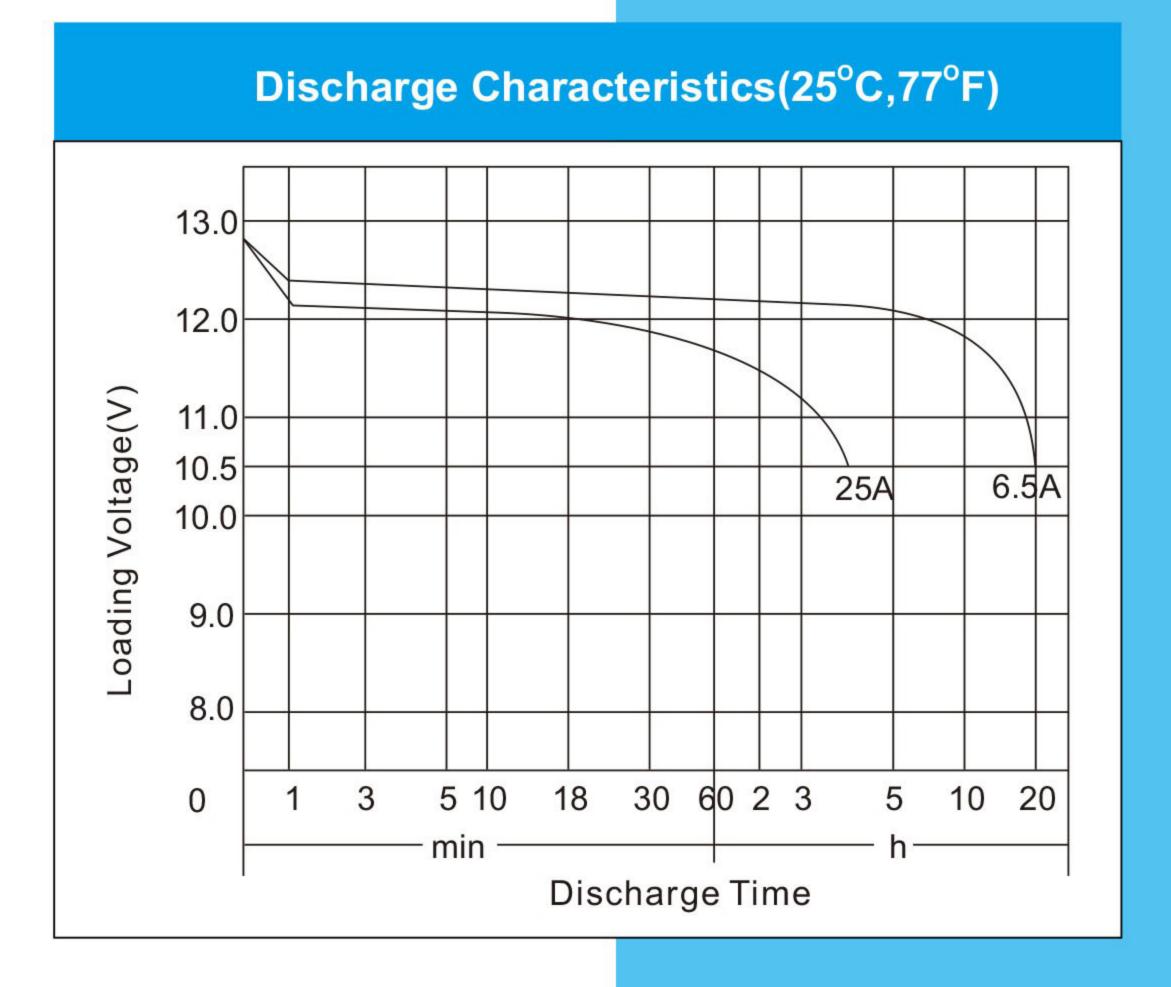

## Dimensions (mm)

| Electrical Specification |                    |       |  |  |
|--------------------------|--------------------|-------|--|--|
| Rated Capacity           | 20 hour rate(6.5A) | 140Ah |  |  |
| Reserve Capacity         | 245min             |       |  |  |
| Cold Cranking Performan  | 800A               |       |  |  |