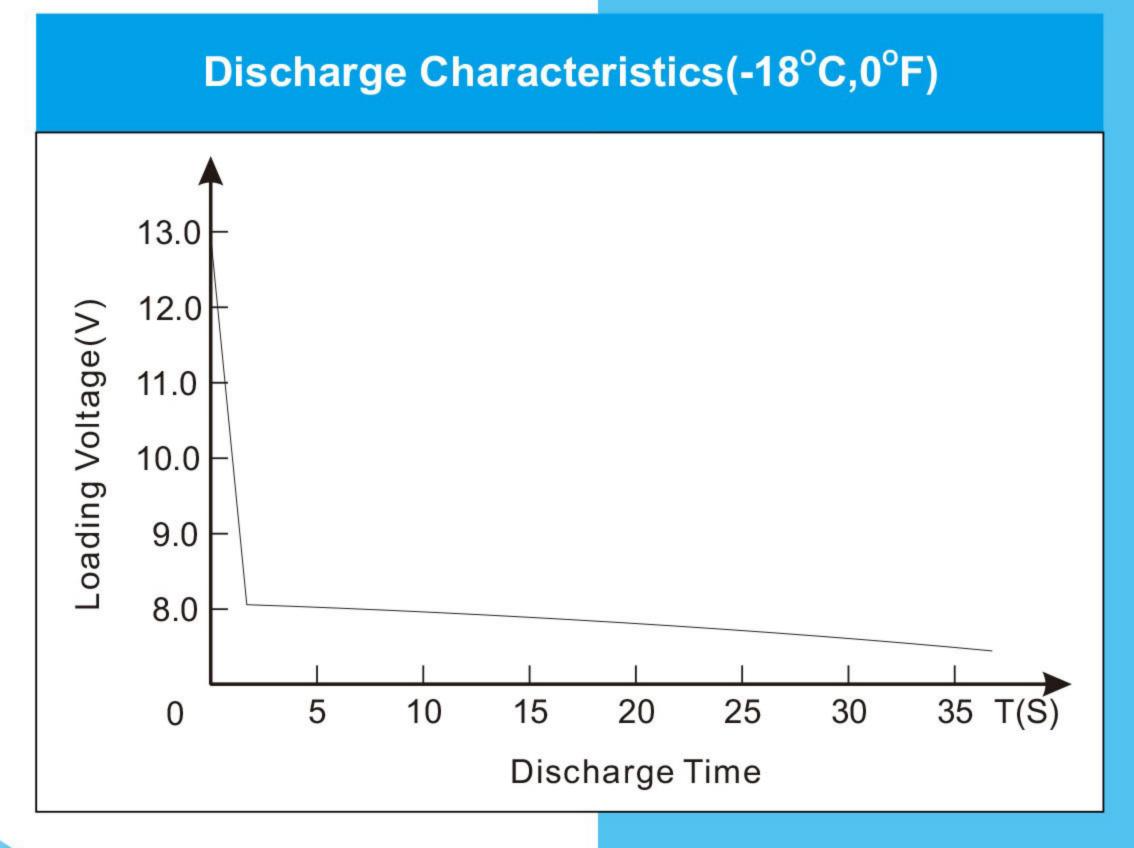

## Dimensions (mm)

| Electrical Specification |                    |       |  |  |
|--------------------------|--------------------|-------|--|--|
| Rated Capacity           | 20 hour rate(6.5A) | 140Ah |  |  |
| Reserve Capacity         | 245min             |       |  |  |
| Cold Cranking Performan  | 800A               |       |  |  |