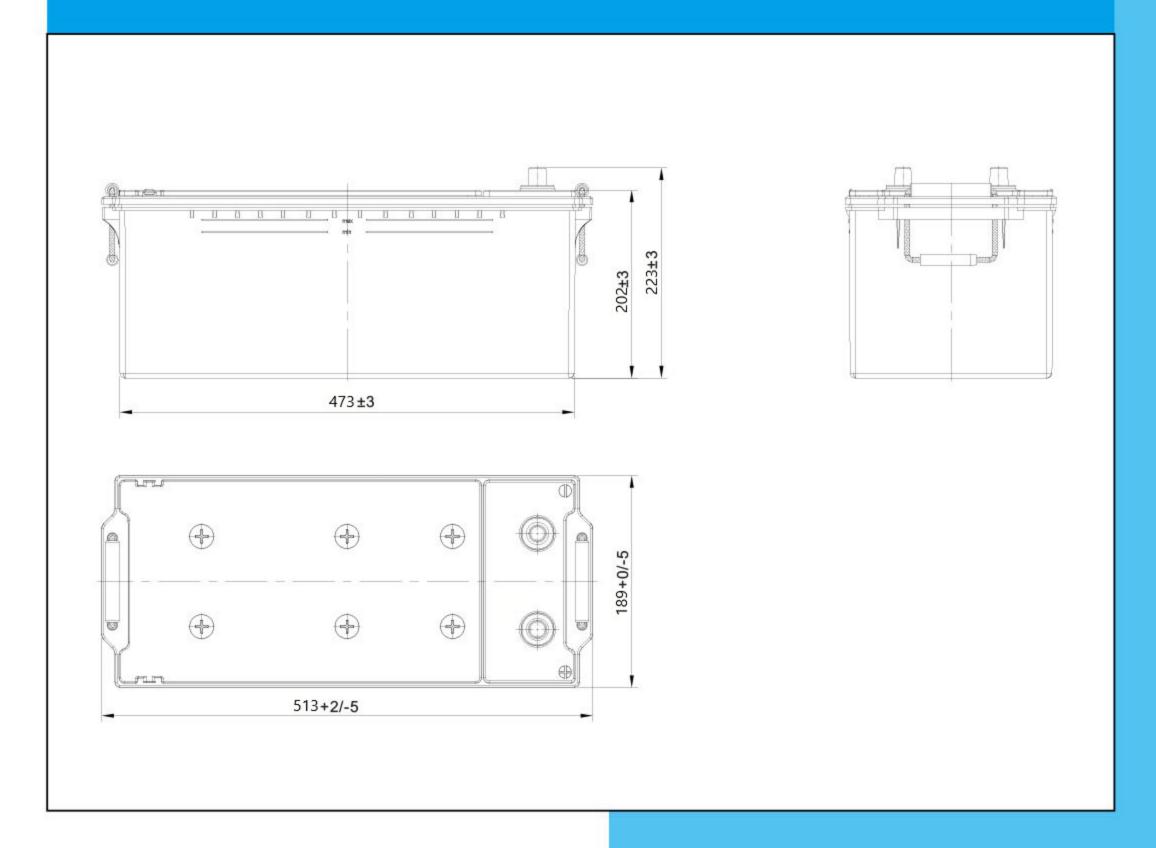

## MF-A [12V140Ah]

| Physical Specification (mm) |                             |                         |  |  |
|-----------------------------|-----------------------------|-------------------------|--|--|
| Nominal Voltage             |                             | 12V                     |  |  |
| Nominal Capacity(20HR)      |                             | 140Ah                   |  |  |
| Dimension                   | Length                      | 513+2/-5mm(20.08inches) |  |  |
|                             | Width                       | 189+0/-5mm(8.74inches)  |  |  |
|                             | Container Height            | 202±3mm(7.72inches)     |  |  |
|                             | Total Height(with Terminal) | 223±3mm(8.54inches)     |  |  |
| Weight                      |                             | Approx34.1Kg(75.18lbs)  |  |  |
| Acid                        |                             | 1.280±0.015g/cm³(25°C)  |  |  |
| Standard Terminal           |                             | 1                       |  |  |
| Cell layout                 |                             | 3                       |  |  |
| Hold-Down                   |                             | В0                      |  |  |
| Cell plate qty              |                             | /                       |  |  |
| Case                        |                             | Black-PP Material       |  |  |
| Cover                       |                             | Black-PP Material       |  |  |
| Handle                      |                             | Black-PP Material       |  |  |
| QTY/PLT/layer               |                             | /                       |  |  |

## Dimensions (mm)

| Electrical Specification |                    |       |  |  |
|--------------------------|--------------------|-------|--|--|
| Rated Capacity           | 20 hour rate(6.5A) | 140Ah |  |  |
| Reserve Capacity         | 245min             |       |  |  |
| Cold Cranking Performan  | 800A               |       |  |  |